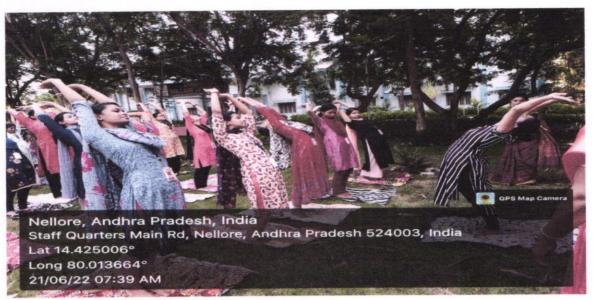

udents.

Dr. V.kumari, mam, given A detailed explanation of all the yoga and its 'asanas' benefits were explained to the students. Students performed all the yoga positions very enthusiastically as explained.

A group of students who were yoga students performed several asanas. They also performed standing and sitting asanas. One could understand by watching their performance that they have been practicing yoga for the last few years.

Some of the seniors even did some of the tough asanas. Ms. Veena Suresh (III year nursing student) showed us some simple and beginner asanas which we did for about 30 minutes. The session was really organized.

There was faculty all around students to help in case they had trouble performing or understanding asanas. All the students participated eagerly.





Fig: students were performing asanas



Fig: students were performing asanas



NARAYANA COLLEGE OF Numon. Chinthareddypalem, NELLORE - 524 003.



Fig: students were performing Yoga



At the end of the program dignitaries gave speech on yoga and its importance to the gathering. The program ended with national anthem.

NSS PROGRAM OFFICER

NARAYANA COLLEGE OF NURSING Chinthareddypalem, NELLORE - 524 003.

COLLEGE ON NELLORE S24 003 COLLEGE NELLORE NEL

PRINCIPAL







Ph No: 0861-2317969 | Fax: 0861-2311968.

Recognized by Indian Nursing Council and A.P. Nurses & Midwives Council
Affiliated to NTR University of Health Sciences, A.P. Vijayawada.
Accredited by "International Accredition Organization (IAO)"

website: www.narayananursingcollege.com || e-mail: narayana\_nursing@yahoo.co.in