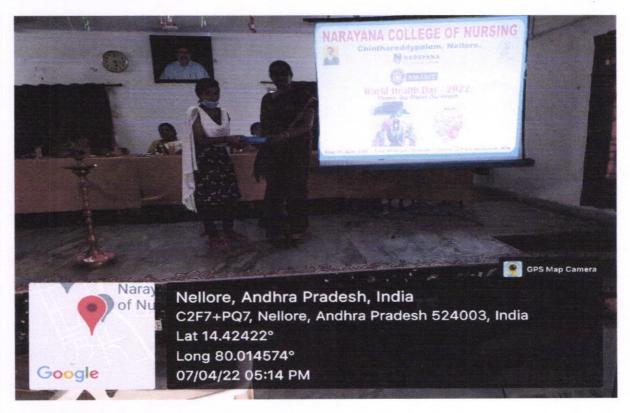

# NSS ACTIVITES LIST FOR THE YEAR 2021-2022

| S.NO | ACTIVITIES OF NSS UNIT      | DATE                   |
|------|-----------------------------|------------------------|
| 1    | REPUBLIC DAY                | 26/01/2022             |
| 2    | WORLD CANCER DAY            | 4/02/2022              |
| 3    | INTERNATIONAL WOMEN DAY     | 8/03/2022              |
| 4    | WORLD TUBERCULOSIS DAY      | 24/03/2022             |
| 5    | WORLD HEALTH DAY            | 07/04/2022             |
| 6    | WORLD NO TOBACCO DAY        | 31/05/2022             |
| 7    | INTERNATIONAL YOGA DAY      | 21/06/2022             |
| 8    | WORLD POPULATION DAY        | 11/07/2022             |
| 9.   | BREAST FEEDING WEEK         | 01/08/2022- 07/08/2022 |
| 10   | WORLD YOUTH DAY             | 12/08/2022             |
| 11   | INDEPENDENCE DAY            | 15/08/2022             |
| 12   | WORLD ALZHEIMERS DAY        | 21/09/2022             |
| 13   | NSS FOUNDATION DAY          | 24/09/2022             |
| 14   | NATIONAL BLOOD DONATION DAY | 01/10/2022             |
| 15   | MENTAL HEALTH DAY           | 10/10/2022             |
| 16   | WORLD AIDS DAY              | 01/12/2022             |