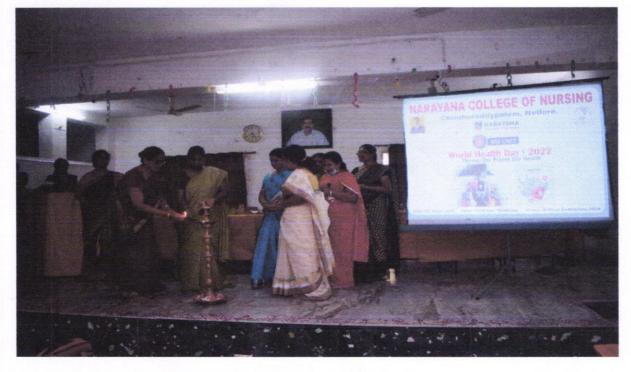

# NSS ACTIVITES LIST FOR THE YEAR 2021-2022

| S.NO | ACTIVITIES OF NSS UNIT      | DATE                   |
|------|-----------------------------|------------------------|
| 1    | REPUBLIC DAY                | 26/01/2022             |
| 2    | WORLD CANCER DAY            | 4/02/2022              |
| 3    | INTERNATIONAL WOMEN DAY     | 8/03/2022              |
| 4    | WORLD TUBERCULOSIS DAY      | 24/03/2022             |
| 5    | WORLD HEALTH DAY            | 07/04/2022             |
| 6    | WORLD NO TOBACCO DAY        | 31/05/2022             |
| 7    | INTERNATIONAL YOGA DAY      | 21/06/2022             |
| 8    | WORLD POPULATION DAY        | 11/07/2022             |
| 9.   | BREAST FEEDING WEEK         | 01/08/2022- 07/08/2022 |
| 10   | WORLD YOUTH DAY             | 12/08/2022             |
| 11   | INDEPENDENCE DAY            | 15/08/2022             |
| 12   | WORLD ALZHEIMERS DAY        | 21/09/2022             |
| 13   | NSS FOUNDATION DAY          | 24/09/2022             |
| 14   | NATIONAL BLOOD DONATION DAY | 01/10/2022             |
| 15   | MENTAL HEALTH DAY           | 10/10/2022             |
| 16   | WORLD AIDS DAY              | 01/12/2022             |