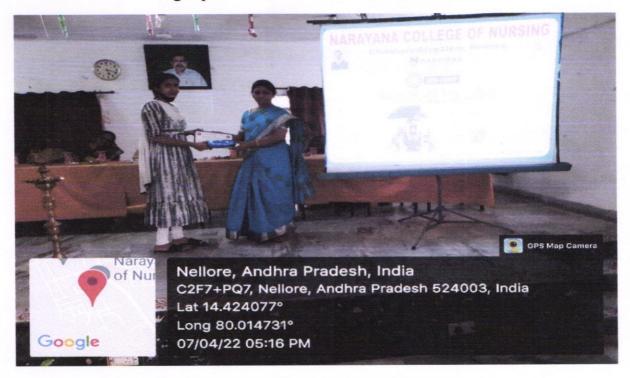

# NSS ACTIVITES LIST FOR THE YEAR 2021-2022

| S.NO | ACTIVITIES OF NSS UNIT      | DATE                   |
|------|-----------------------------|------------------------|
| 1    | REPUBLIC DAY                | 26/01/2022             |
| 2    | WORLD CANCER DAY            | 4/02/2022              |
| 3    | INTERNATIONAL WOMEN DAY     | 8/03/2022              |
| 4    | WORLD TUBERCULOSIS DAY      | 24/03/2022             |
| 5    | WORLD HEALTH DAY            | 07/04/2022             |
| 6    | WORLD NO TOBACCO DAY        | 31/05/2022             |
| 7    | INTERNATIONAL YOGA DAY      | 21/06/2022             |
| 8    | WORLD POPULATION DAY        | 11/07/2022             |
| 9.   | BREAST FEEDING WEEK         | 01/08/2022- 07/08/2022 |
| 10   | WORLD YOUTH DAY             | 12/08/2022             |
| 11   | INDEPENDENCE DAY            | 15/08/2022             |
| 12   | WORLD ALZHEIMERS DAY        | 21/09/2022             |
| 13   | NSS FOUNDATION DAY          | 24/09/2022             |
| 14   | NATIONAL BLOOD DONATION DAY | 01/10/2022             |
| 15   | MENTAL HEALTH DAY           | 10/10/2022             |
| 16   | WORLD AIDS DAY              | 01/12/2022             |