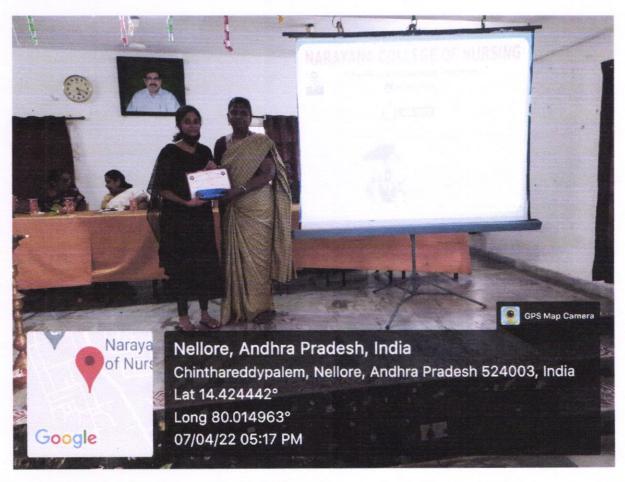

Fig:2 Lamp lighting by Dignitaries









Ph No: 0861-2317969 | Fax: 0861-2311968.

Recognized by Indian Nursing Council and A.P. Nurses & Midwives Council
Affiliated to NTR University of Health Sciences, A.P. Vijayawada.
Accredited by "International Accreditation Organization (IAO)"

website: www.narayananursingcollege.com || e-mail: narayana\_nursing@yahoo.co.in



Fig:3 prize distribution to student winners



Fig:3 prize distribution to student winners









Ph No: 0861-2317969 | Fax: 0861-2311968.

Recognized by Indian Nursing Council and A.P. Nurses & Midwives Council
Affiliated to NTR University of Health Sciences, A.P. Vijayawada.
Accredited by "International Accreditation Organization (IAO)"

website: www.narayananursingcollege.com || e-mail: narayana\_nursing@yahoo.co.in



Fig:4 prize distribution to student winners

NSS Programme officer

Pallawfair









Ph No: 0861-2317969 | Fax: 0861-2311968.
Recognized by Indian Nursing Council and A.P. Nurses & Midwives Council Affiliated to NTR University of Health Sciences, A.P. Vijayawada. Accredited by "International Accreditation Organization (IAO)"

website: www.narayananursingcollege.com || e-mail: narayana\_nursing@yahoo.co.in

| SNO | StudentName                 | Signature |
|-----|-----------------------------|-----------|
| 1   | ABHIRAMI R                  | thetand.  |
| 2   | AISWARYA VINOD              | Descrips. |
| 3   | AKHILA BABY                 | Akthur    |
| 4   | ALEENA JOSEPH               | Alcona    |
| 5   | ALEENA SHAJI                | Alene     |
| 6   | ALFA MATHEW