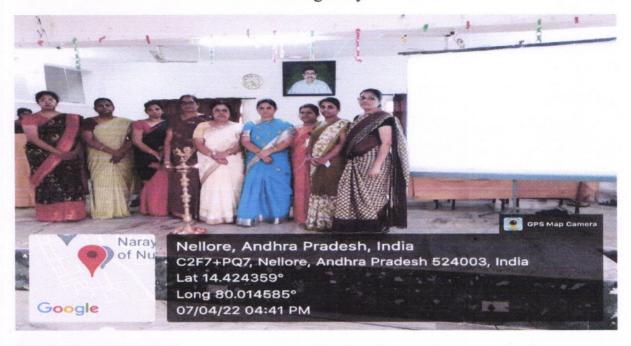

# REPORT ON WORLD POPULATION DAY DATE: 11/072022 TIME: 4.00pm -6.00pm

VENUE: III Floor Auditorium Narayana college of Nursing, Nellore.

| Name of Activity organized          | WORLD POPULATION DAY                                                                                                                            |
|-------------------------------------|-------------------------------------------------------------------------------------------------------------------------------------------------|
| Title of the programme              | WORLD POPULATION DAY                                                                                                                            |
| Theme of the programme              | TOWARDS A RESILIENT FUTURE<br>FOR ALL-HARNESSING<br>OPPORTUNITIES AND ENSURING<br>RIGHTS AND CHOICES FOR ALL.                                   |
| Date of activity organized          | 11/072022                                                                                                                                       |
| Name of the coordinator of Activity | Mrs. PALLAVI NAIK                                                                                                                               |
| Venue                               | III Floor Auditorium Narayana college of<br>Nursing, Nellore                                                                                    |
| No. of participants                 | 100                                                                                                                                             |
| Objective of the Activity           | The world acknowledges the day with the goal of raising awareness regarding the access to population and how to promote the population healthy. |
| Outcome of the Activity             | Created awareness about population and the rights.                                                                                              |
|                                     |                                                                                                                                                 |
|                                     |                                                                                                                                                 |

# **Report of the Activity**

Department of NSS Cell unit has organized awareness program on world population Day on 11 July 2022 between 4PM -6 PM in III Floor Auditorium at Narayana College of Nursing, Nellore. The program was coordinated with Community Health Nursing department. The program was inaugurated by Dr. A. Indira dean of NNC, Principal and HOD of Narayana College of nursing,. A total of 100 Students were participated in the population Day.